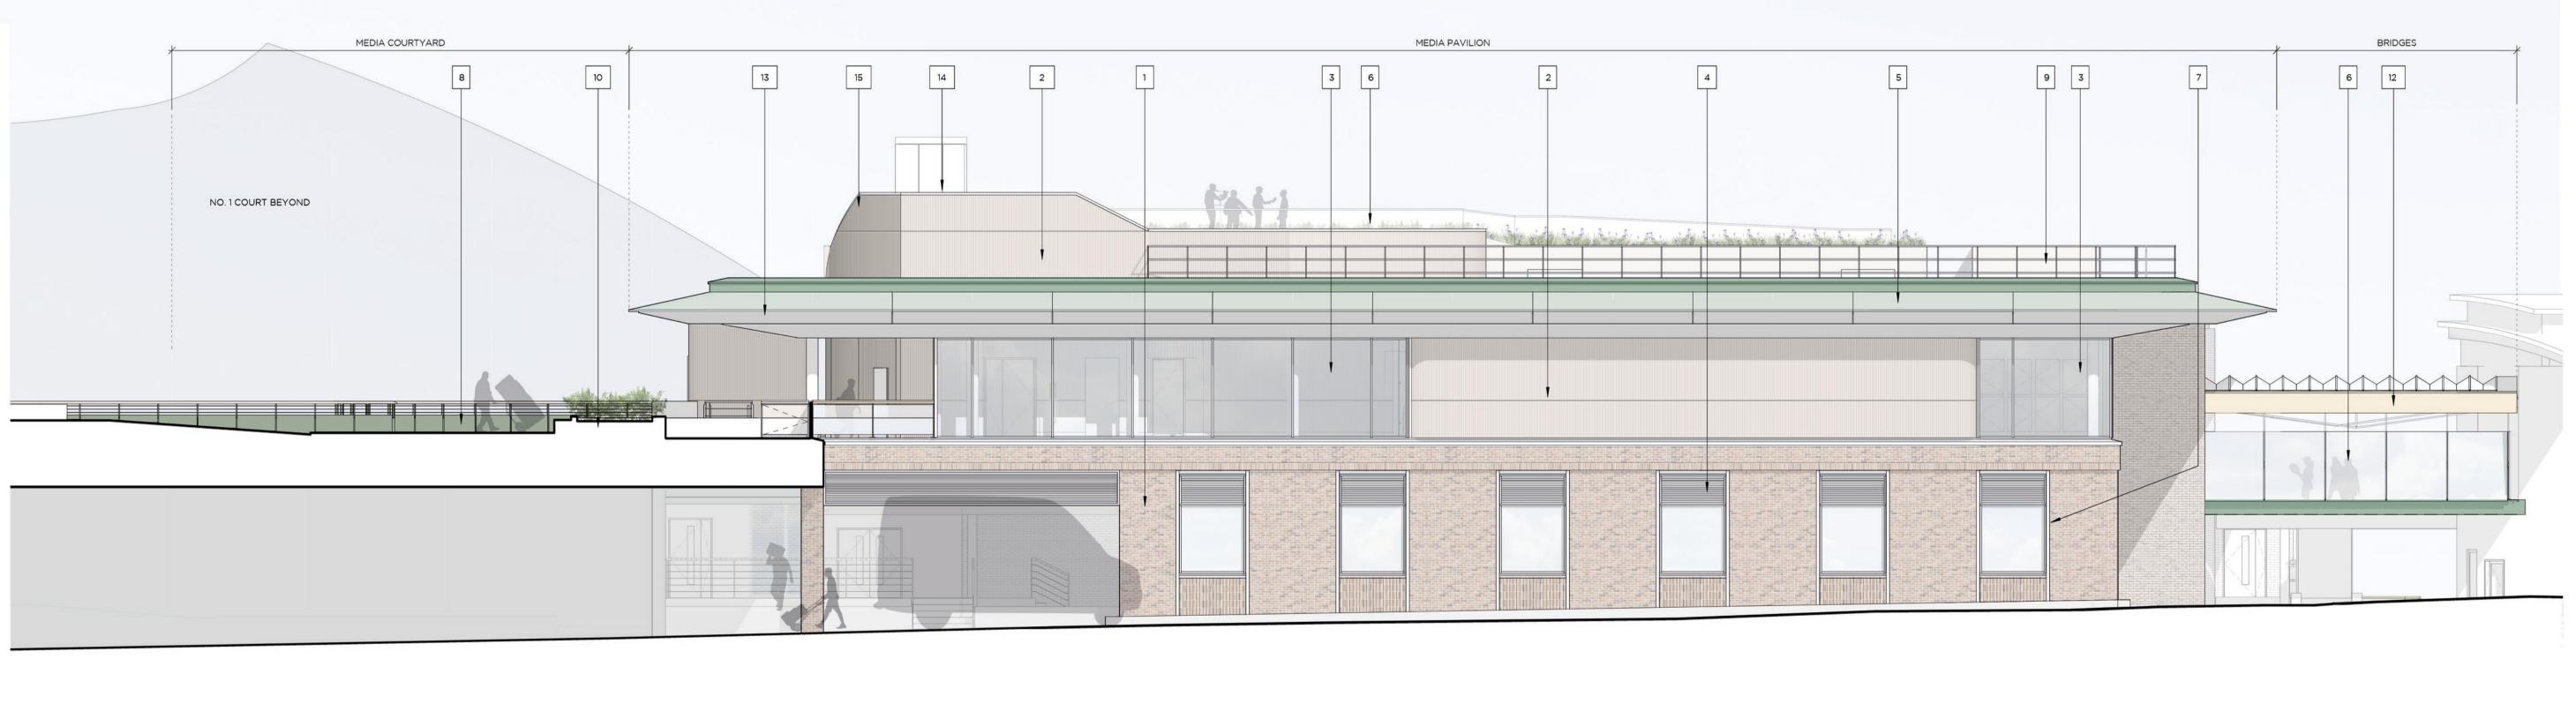

1 West Elevation Rev. Date Description
POO 28/11/19 Issued for Planning

PO1 13/12/19 Issued for Planning

MATERIAL KEY

1 Brick finish 2 Terracotta cladding

4 Silver or light grey anodised aluminium louvres

3 Full height glazing 7 Pre-cast cill and surround to glazing

5 PPD green aluminium fascia, RAL 6007 6 Glazed balustrade

8 Timber balustrade with green metal frame and backing

9 Stainless steel balustrade 10 Planter (see LA drawings) 11 Dark grey louvres

12 Retractable frabric roof

Silver or light grey anodised aluminium soffit

<u>\_\_\_\_</u>\_\_\_ Silver or light grey anodised aluminium cladding 15 Pre-cast coping 16 Statutory manifestation

PLAN KEY

To be read in conjunction with all relevant information
 Do not scale from drawing
 Drawing issued for design intent only

LANGSTAFF ARCHITECTS DAY address 321 Edinburgh House, 170 Kennington Lane London SE11 5DP

project Media Pavillion **AELTC** title GA East and West Elevation

e-mail office@langstaffday.co.uk suitability S3 - For review and comment scale 1:100@A1 drawing number 1:200@A3 51336MP-LDA-0010-ZZ-DR-A-0240 P01