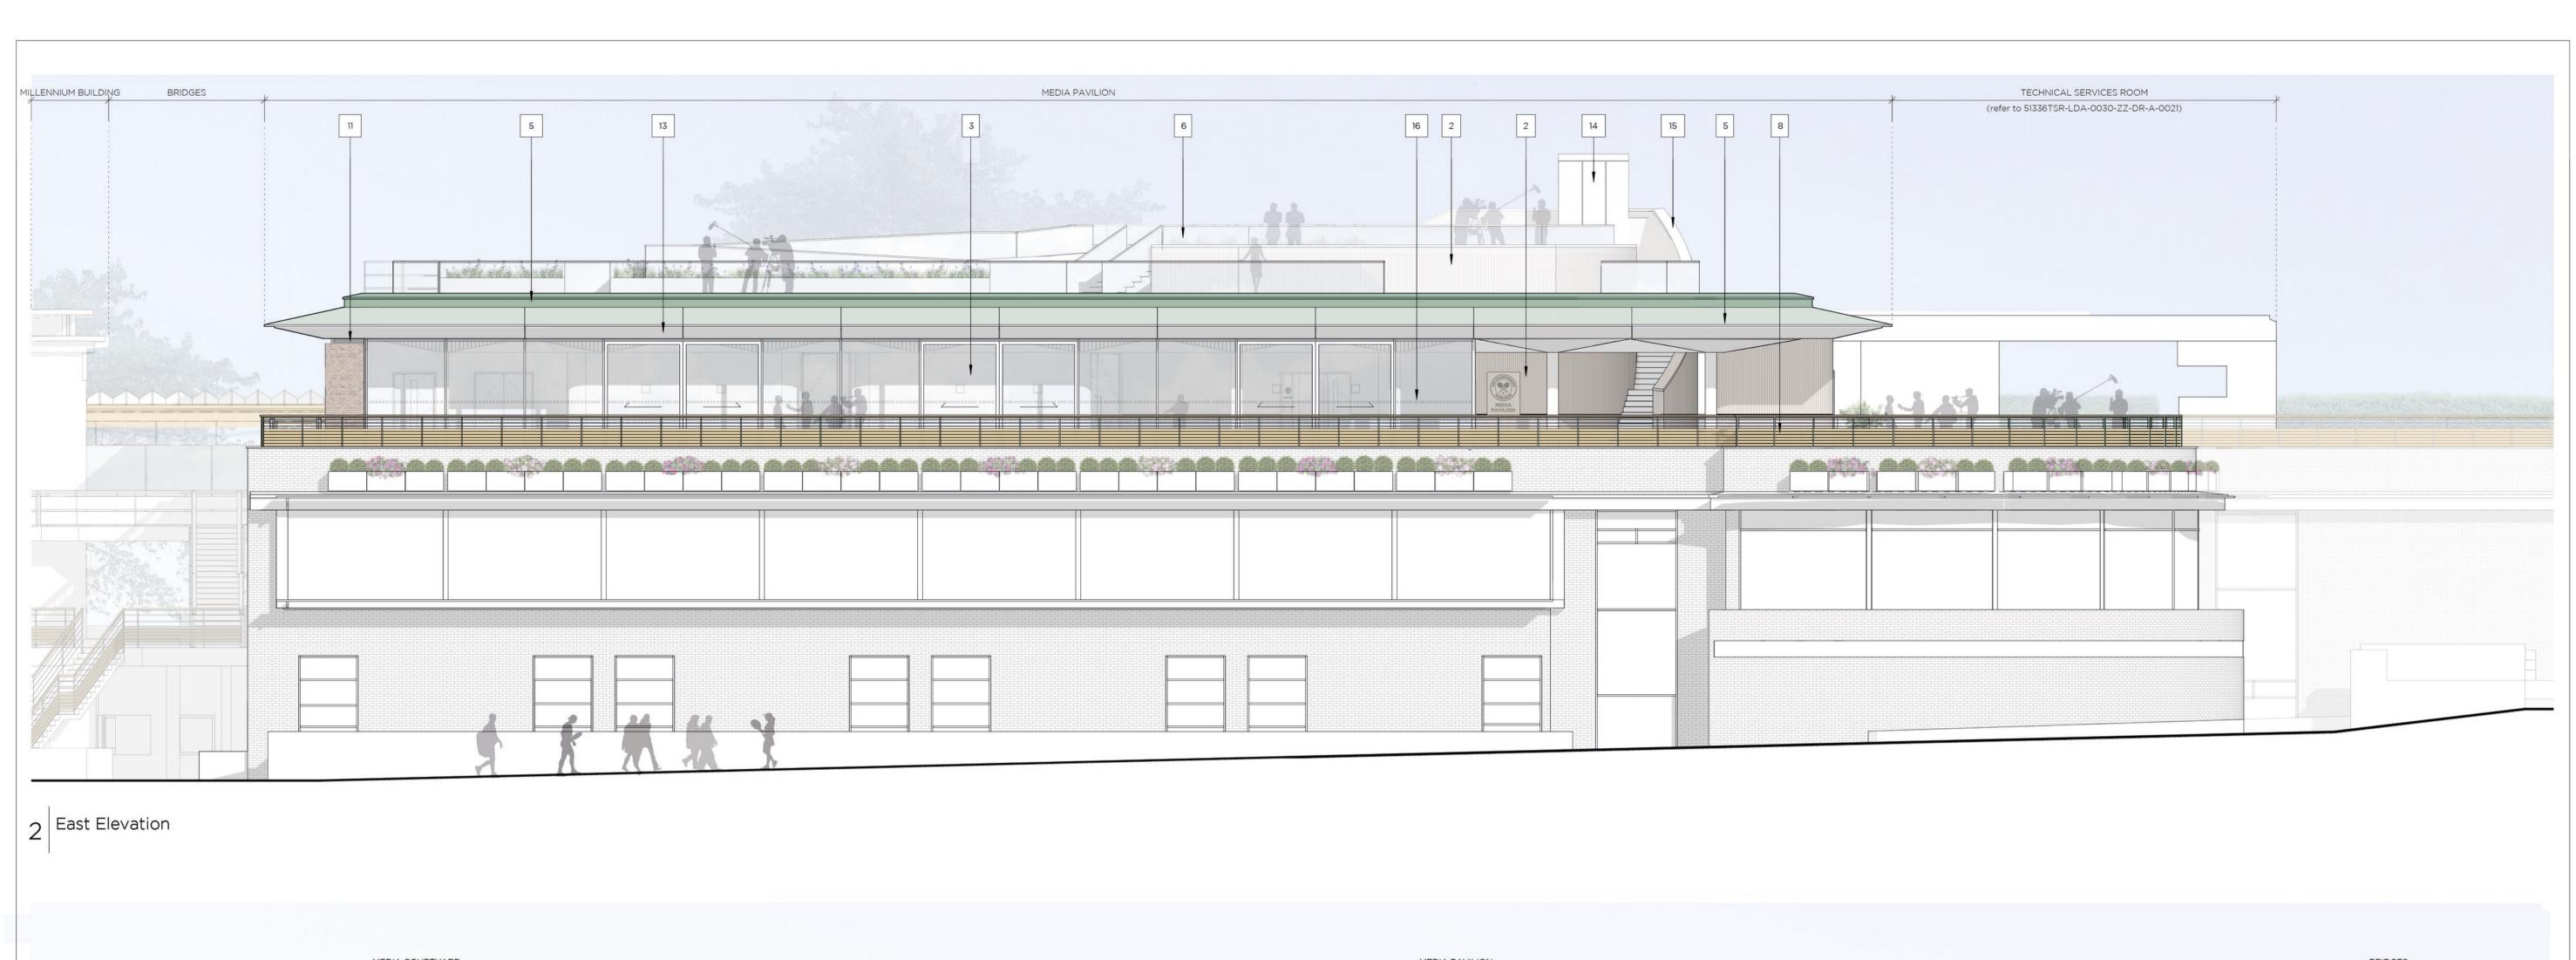

1 West Elevation Rev. Date Description
POO 28/11/19 Issued for Planning

PO1 13/12/19 Issued for Planning

MATERIAL KEY

1 Brick finish 2 Terracotta cladding

4 Silver or light grey anodised aluminium louvres

3 Full height glazing 7 Pre-cast cill and surround to glazing

5 PPD green aluminium fascia, RAL 6007 6 Glazed balustrade

8 Timber balustrade with green metal frame and backing

9 Stainless steel balustrade 10 Planter (see LA drawings) 11 Dark grey louvres

12 Retractable frabric roof

Silver or light grey anodised aluminium soffit

<u>\_\_\_\_</u>\_\_\_ Silver or light grey anodised aluminium cladding 15 Pre-cast coping 16 Statutory manifestation

PLAN KEY

To be read in conjunction with all relevant information
 Do not scale from drawing
 Drawing issued for design intent only

LANGSTAFF ARCHITECTS DAY address 321 Edinburgh House, 170 Kennington Lane London SE11 5DP

project Media Pavillion **AELTC** title GA East and West Elevation

e-mail office@langstaffday.co.uk suitability S3 - For review and comment scale 1:100@A1 drawing number 1:200@A3 51336MP-LDA-0010-ZZ-DR-A-0240 P01